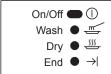

# QUICK REFERENCE GUIDE

- 4 Half Load (1/2)
- 5 Start/Cancel button
- 6 Salt level indicator light
- 7 LED progress indicator lights

## On/off button

Push in the on/off button and check that the indicator light comes on.

☐ Salt level indicator light

When this indicator light comes on, you must refill special salt (If applicable).

In machines which do not possess an electrical salt indicator, the salt content can be read on the container for the salt. When the visual fill indicator is dark, there is enough salt in the container.

## Rinse aid level indicator light

If the indicator light comes on, you have to refill rinse aid (If applicable).

You can also tell whether rinse aid must be refilled by looking at the rinse aid dispenser. When the visual fill indicator is dark, there is enough rinse aid in the dispenser.

# LED progress indicator lights

The program sequence throughout the washing process can be monitored from the progress indicator lights on the control panel.