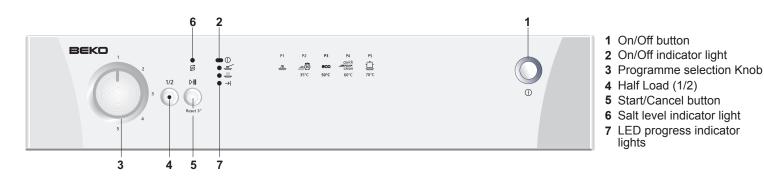

# QUICK REFERENCE GUIDE

- 4 Half Load (1/2)
- 5 Start/Cancel button
- 6 Salt level indicator light
- 7 LED progress indicator lights

## On/off button

Push in the on/off button and check that the indicator light comes on.

☐ Salt level indicator light

When this indicator light comes on, you must refill special salt (If applicable).

In machines which do not possess an electrical salt indicator, the salt content can be read on the container for the salt. When the visual fill indicator is dark, there is enough salt in the container.

## Rinse aid level indicator light

If the indicator light comes on, you have to refill rinse aid (If applicable).

You can also tell whether rinse aid must be refilled by looking at the rinse aid dispenser. When the visual fill indicator is dark, there is enough rinse aid in the dispenser.

#### Program selection Knob

Use the program selection Knob to choose your washing program.

#### Half Load (1/2) button

When there are few dishes, you press this button after pressing the programme selection button. When turning the dishwasher on, the indicator light on the button lights up. This function helps you to save water and energy.

#### Start/Cancel button

You use the button to start the selected program; the light on the button lights up.

Stop the program with the Start / Cancel button if you would like to open the door once the dishwasher's washing program is running.

# LED progress indicator lights

The program sequence throughout the washing process can be monitored from the progress indicator lights on the control panel.