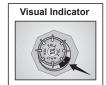

In machines which do not possess an electrical salt indicator, the salt content can be read on the container for the salt. When the visual fill indicator is dark, there is enough salt in the

container.

When the colour is light, open the container and add dishwasher salt.