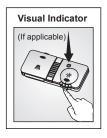

## Rinse aid level indicator light

If this indicator light comes on, you have to refill rinse aid (If applicable).

You can also tell whether rinse aid must be refilled by looking at the rinse aid dispenser. When the visual fill indicator is dark, there is enough rinse aid in the dispenser.

When the colour is light, open the dispenser and refill rinse aid.

**Programme Selection Key** 

Refer to "Table of Programme Data and Average Consumption Values" to select a programme suitable for your dishes. Select the desired programme with programme selection key.