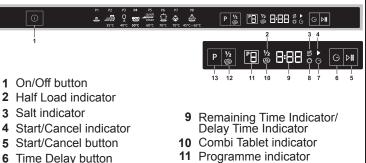

# **QUICK REFERENCE GUIDE**

- Time Delay indicator 7

- 12 Half Load/Combi Tablet button
- 8 Rinse aid level indicator light 13 Programme selection button

### On/off button

You turn your dishwasher on / off with this button. When turning on, the indicator light for the last used programme will light up.

## Salt level indicator light

When this indicator light comes on, you must refill special salt (If applicable).

In machines which do not possess an electrical salt indicator, the salt content can be read on the container for the salt. When the visual fill indicator is dark, there is enough salt in the container.

### Rinse aid level indicator light

If this indicator light comes on, you have to refill rinse aid (If applicable).

You can also tell whether rinse aid must be refilled by looking at the rinse aid dispenser. When the visual fill indicator is dark, there is enough rinse aid in the dispenser.

### Program selection buttons

Use the program selection button to select the desired program. The corresponding program light lights up.

### Half Load / Tablet Detergent Button

Half Load/Tablet Detergent Button allows you to turn on and off the Half Load and Tablet Detergent functions of your machine.