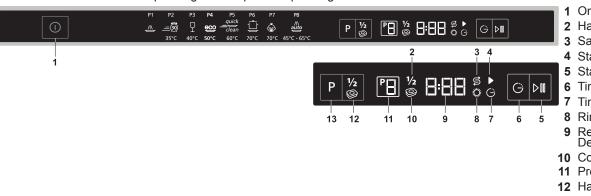

### 1 On/Off button

- 2 Half Load indicator
- 3 Salt indicator
- Start/Cancel indicator
- 5 Start/Cancel button
- 6 Time Delay button
- Time Delay indicator
- 8 Rinse aid level indicator light Remaining Time Indicator/ Delay Time Indicator
- 10 Combi Tablet indicator
- 11 Programme indicator
- 12 Half Load/Combi Tablet button
- **13** Programme selection button

### On/off button

You turn your dishwasher on / off with this button. When turning on, the indicator light for the last used programme will light up.

## Salt level indicator light

When this indicator light comes on, you must refill special salt (If applicable).

In machines which do not possess an electrical salt indicator, the salt content can be read on the container for the salt. When the visual fill indicator is dark, there is enough salt in the container.

### Rinse aid level indicator light

If this indicator light comes on, you have to refill rinse aid (If applicable).

You can also tell whether rinse aid must be refilled by looking at the rinse aid dispenser. When the visual fill indicator is dark, there is enough rinse aid in the dispenser.

### Program selection buttons

Use the program selection button to select the desired program. The corresponding program light lights up.

### Half Load / Tablet Detergent Button

Half Load/Tablet Detergent Button allows you to turn on and off the Half Load and Tablet Detergent functions of your machine.