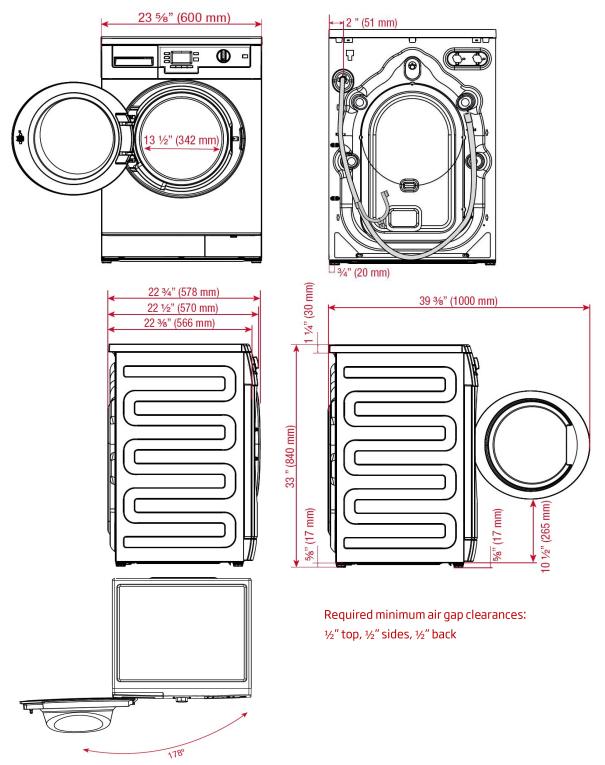

### **Dimensions and Installation**

NOTE TO THE INSTALLER: All height, width and depth dimensions are shown in inches (as well as metric). Beko US Inc. reserves the absolute and unrestricted right to change product materials and specifications, at any time, without notice. Please visit our website www.blombergappliances.us or call 888 352 2356 to verify the latest specifications with final dimensional data and other details prior to installation and making a cutout. Applicable product limited warranty information may be found in accompanying product materials or you may contact your account manager for further details. Proper installation is the responsibility of the installer. Product failure due to improper installation is not covered under the Limited Warranty.