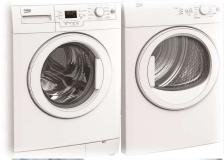

#### Compact Washer & Dryer

Small but mighty, the Beko Compact Washer & Dryer turns any two-foot nook into a laundry room. Even with its space-saving compact size, this stackable dynamic duo boasts a surprisingly roomy 1.95 cu. ft. washing capacity, 3.7 cu. ft. drying capacity, and superior cleaning and drying performance.